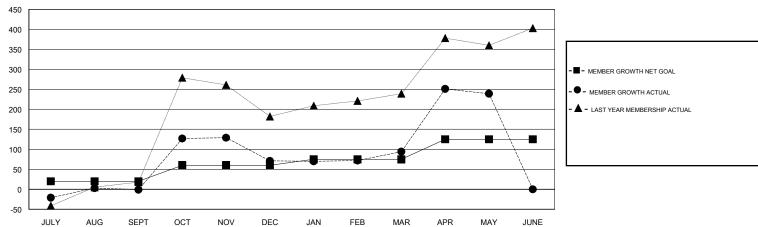

## LOCATION INDONESIA

**GMT CA** 

|                       | Club          | s         |               | Members               |                           |                         |                                              |
|-----------------------|---------------|-----------|---------------|-----------------------|---------------------------|-------------------------|----------------------------------------------|
| RESULTS FOR 2017-2018 |               |           |               | RESULTS FOR 2017-2018 |                           |                         |                                              |
| QUARTER               | NEW CLUB GOAL | NEW CLUBS | DROPPED CLUBS | QUARTER               | MEMBER GROWTH NET<br>GOAL | MEMBER GROWTH<br>ACTUAL | DROPPED MEMBERS ACTUAL (including transfers) |
| JULY/AUG/SEPT         | 1             | 1         | 0             | JULY/AUG/SEPT         | 20                        | 95                      | 95                                           |
| OCT/NOV/DEC           | 2             | 5         | 0             | OCT/NOV/DEC           | 40                        | 252                     | 173                                          |
| JAN/FEB/MAR           | 1             | 0         | 1             | JAN/FEB/MAR           | 15                        | 88                      | 55                                           |
| APR/MAY/JUNE          | 2             | 2         | 0             | APR/MAY/JUNE          | 50                        | 227                     | 77                                           |

### GOALS AND ACTUAL MEMBERS CUMULATIVE

| DROPPED CLUBS: 1  DROPPED MEMBERS |     | 58 CLUBS OF 74 ADDED 1 OR MORE NEW MEMBERS | GENDER DISTRIBUTION  MALE 1,043 (38.62%)  FEMALE 1,658 (61.38%)  Women Percentage Fiscal Year Goal: 55% |     |  |
|-----------------------------------|-----|--------------------------------------------|---------------------------------------------------------------------------------------------------------|-----|--|
| DECEASED                          | 4   | CLICK HERE FOR CUMULATIVE                  | TOTAL FAMILY UNIT MEMBERS                                                                               |     |  |
| CLUB CANCELLED                    | 11  | MEMBERSHIP DATA                            |                                                                                                         | 228 |  |
| OTHER                             | 385 |                                            | FAMILY MEMBERS PAYING HALF DUES                                                                         |     |  |
| TOTAL                             | 400 |                                            |                                                                                                         |     |  |