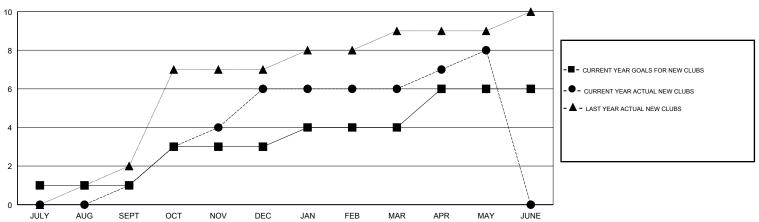

## LOCATION INDONESIA

**GMT CA** 

|                       | Club          | s         |               | Members               |                           |                         |                                              |
|-----------------------|---------------|-----------|---------------|-----------------------|---------------------------|-------------------------|----------------------------------------------|
| RESULTS FOR 2017-2018 |               |           |               | RESULTS FOR 2017-2018 |                           |                         |                                              |
| QUARTER               | NEW CLUB GOAL | NEW CLUBS | DROPPED CLUBS | QUARTER               | MEMBER GROWTH NET<br>GOAL | MEMBER GROWTH<br>ACTUAL | DROPPED MEMBERS ACTUAL (including transfers) |
| JULY/AUG/SEPT         | 1             | 1         | 0             | JULY/AUG/SEPT         | 20                        | 95                      | 95                                           |
| OCT/NOV/DEC           | 2             | 5         | 0             | OCT/NOV/DEC           | 40                        | 252                     | 173                                          |
| JAN/FEB/MAR           | 1             | 0         | 1             | JAN/FEB/MAR           | 15                        | 88                      | 55                                           |
| APR/MAY/JUNE          | 2             | 2         | 0             | APR/MAY/JUNE          | 50                        | 227                     | 77                                           |

#### GOALS AND ACTUAL NEW CLUBS CUMULATIVE